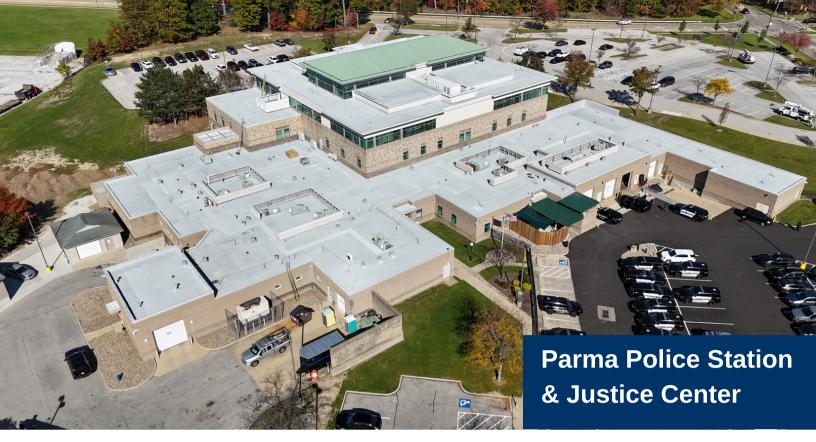

## PROJECT INFORMATION

**Project Year: 2024** 

Project Size: 59,170 sq ft.

Project Location: Parma, OH

**Days to Complete: 56** 

**Project Overview:** Spray Foam over

**EPDM** 

Manufacturer Used (Foam): NCFI

**Manufacturer Used (Coating):** 

American WeatherStar

- Pre-job inspection
- Setup warning lines and flags
- Hydro-vac loose gravel off roof
- Remove/dispose existing EPDM
- Identify, remove/replace all wet insulation
- Install 1/2 in. fiberboard over existing insulation
- Remove lightning rod protection
- Install average of 1.5 in. of spray foam
- Install 15 mils of basecoat
- Install 15 mils of topcoat
- Embed granules into topcoat
- Install walkways around penetrations
- Reinstall lightning rod protection system
- Remove job-related debris and surplus materials
- Final walkthrough and issuance of 20-year Full
  System, NPR, NDL, Renewable warranty