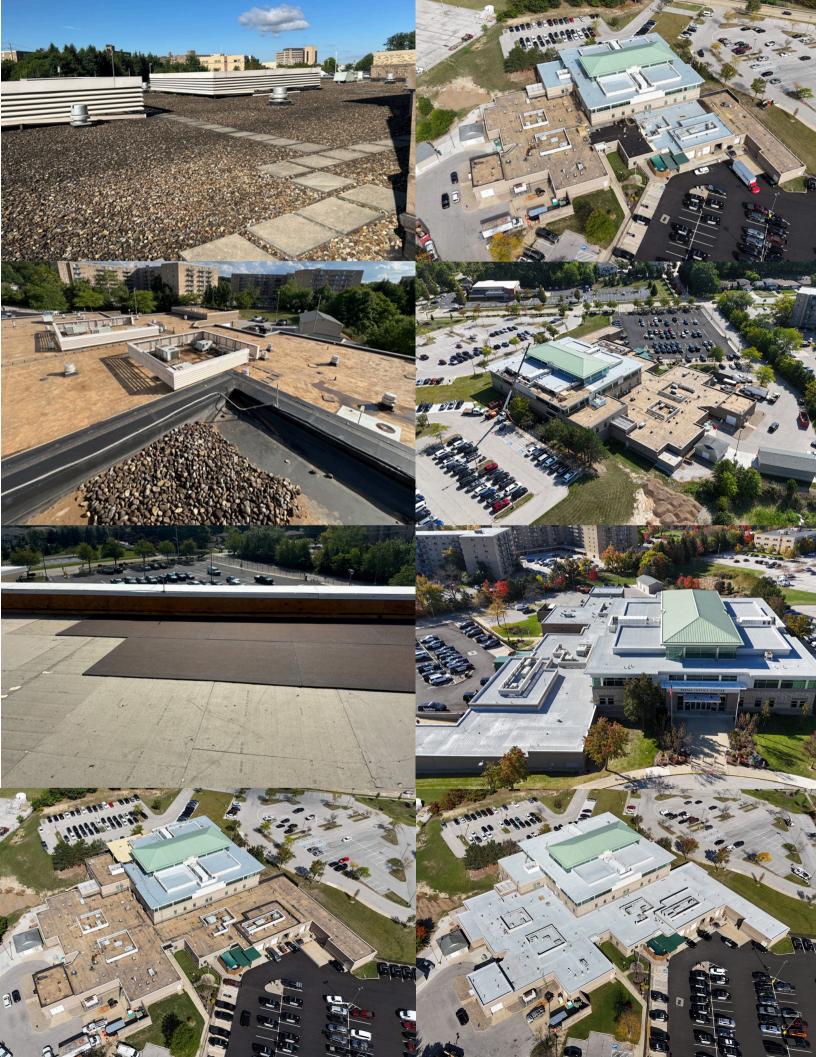

## PROJECT INFORMATION

**Project Year: 2024** 

Project Size: 59,170 sq ft.

Project Location: Parma, OH

**Days to Complete: 56** 

**Project Overview:** Spray Foam over

**EPDM** 

Manufacturer Used (Foam): NCFI

**Manufacturer Used (Coating):** 

American WeatherStar

- Pre-job inspection
- Setup warning lines and flags
- Hydro-vac loose gravel off roof
- Remove/dispose existing EPDM
- Identify, remove/replace all wet insulation
- Install 1/2 in. fiberboard over existing insulation
- Remove lightning rod protection
- Install average of 1.5 in. of spray foam
- Install 15 mils of basecoat
- Install 15 mils of topcoat
- Embed granules into topcoat
- Install walkways around penetrations
- Reinstall lightning rod protection system
- Remove job-related debris and surplus materials
- Final walkthrough and issuance of 20-year Full
  System, NPR, NDL, Renewable warranty