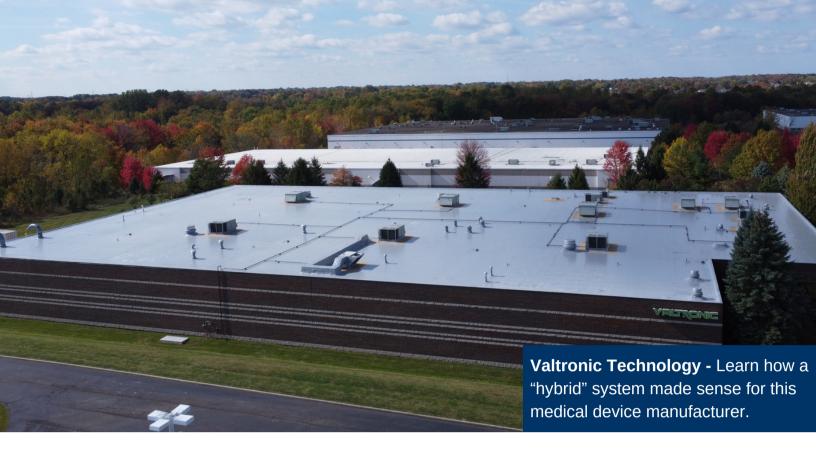

## PROJECT INFORMATION

**Project Year: 2023** 

Project Size: 61,175 sq ft.

Project Location: Solon, OH

**Days to Complete: 11** 

Project Overview: Hybrid system

(Spray foam and roof coatings) over

Smooth Mod-Bit.

Manufacturer Used (Foam): Carlisle

Manufacturer Used (Coating): Henry

The roof at Valtronic was close to failing, but could be saved with a silicone roof coating system.

Spray foam was installed around the roof's perimeter, around all penetrations, and used to encapsulate HVAC ductwork fully.