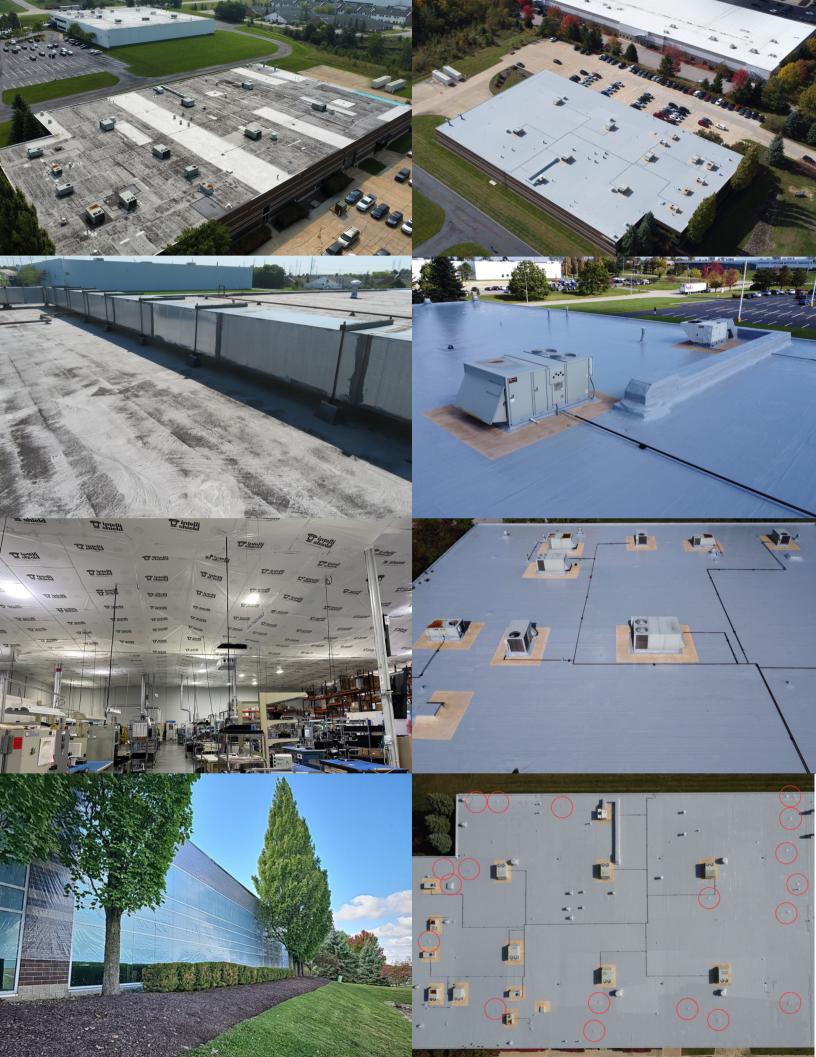

Manufacturer Used (Foam): Carlisle

Manufacturer Used (Coating): Henry

The roof at Valtronic was close to failing, but could be saved with a silicone roof coating system.

Spray foam was installed around the roof's perimeter, around all penetrations, and used to encapsulate HVAC ductwork fully.

Walkways were installed to provide a non-slip surface.

Tremendous risk was involved as minor deck replacement was needed, but ZERO dust could enter the building.

We worked with a third-party that installed plastic interior protection on the underside of the decking throughout the entire facility. This was utilized to contain and catch small amounts of debris or dust from the roof work performed.

The perimeter edge received new 24-gauge, Kynar finished foam stop.

Approx. 20 unused penetrations were removed, decked over, and sealed.

A 15-year, full-system, renewable warranty was issued upon completion.