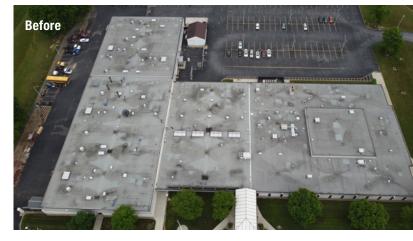

# PROJECT PROFILE:

## Mercer County Career Center

Sustainable. Seamless. Solutions.

#### **SYSTEM**

PremiSEAL<sup>™</sup> SPF and SeamlesSEAL<sup>™</sup> ULTRA HS Silicone Coating over existing granulated mod bit

West Roofing Systems, Inc.

Roofing contractor West Roofing Systems offered the Mercer County Career Center a quicker and less expensive alternative than tearing off and replacing all the existing roof components.