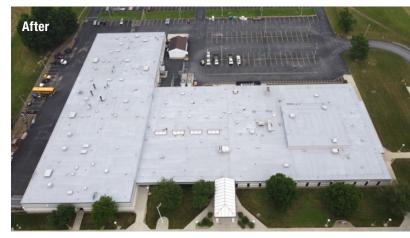

#### **PROJECT TYPE AND SIZE**

Municipal/Education - 106,000 sq. ft.

#### **SYSTEM**

PremiSEAL<sup>™</sup> SPF and SeamlesSEAL<sup>™</sup> ULTRA HS Silicone Coating over existing granulated mod bit

West Roofing Systems, Inc.

Roofing contractor West Roofing Systems offered the Mercer County Career Center a quicker and less expensive alternative than tearing off and replacing all the existing roof components.

#### **Proposal**

West Roofing suggested installing a spray polyurethane foam (SPF) roofing system right on top of the existing roof, which would be much quicker and more cost-effective than a total tear-off and replacement. For the Career Center project, West Roofing recommended an SPF system from Carlisle Roof Foam and Coatings (CRFC) that carried a 20-year manufacturer's warranty. The fully adhered, self-flashing system is seamless and seals all penetrations with no joints or fasteners, and SPF can be sprayed in a way that builds slope to enhance drainage and eliminate ponding water.