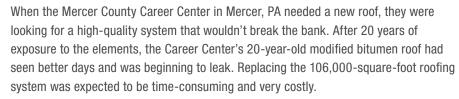

#### **Proposal**

West Roofing suggested installing a spray polyurethane foam (SPF) roofing system right on top of the existing roof, which would be much quicker and more cost-effective than a total tear-off and replacement. For the Career Center project, West Roofing recommended an SPF system from Carlisle Roof Foam and Coatings (CRFC) that carried a 20-year manufacturer's warranty. The fully adhered, self-flashing system is seamless and seals all penetrations with no joints or fasteners, and SPF can be sprayed in a way that builds slope to enhance drainage and eliminate ponding water.

#### **Products**

PremiSEAL is a premium roofing spray polyurethane foam that provides a continuous insulation without thermal breaks and is lightweight and easy to maintain.

SeamlesSEAL ULTRA HS silicone coatings are single-component, moisture-cured, fluid-applied protective roof coatings that offer excellent resistance to water intrusion, UV exposure, and natural weathering.

#### **Process**

- Completed roof survey with infrared scan
- Cleaned roof with broom and air blasting
- Installed 3 new curbs
- Installed new perimeter edging
- Sealed window wells
- Applied an average of 1.5" of PremiSEAL SPF to field of roof
- Applied 2.5" of PremiSEAL at perimeters
- Applied 30 mils of SeamlesSEAL ULTRA HSLV silicone coating
- · Embedded granules into topcoat of coating