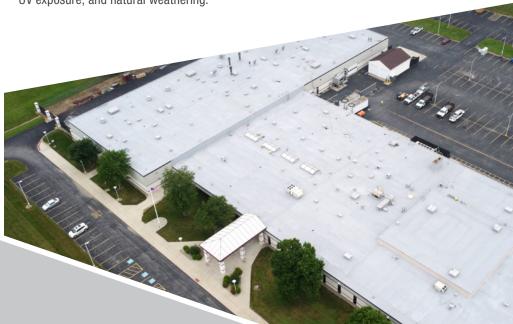

#### **SYSTEM**

PremiSEAL<sup>™</sup> SPF and SeamlesSEAL<sup>™</sup> ULTRA HS Silicone Coating over existing granulated mod bit

West Roofing Systems, Inc.

Roofing contractor West Roofing Systems offered the Mercer County Career Center a quicker and less expensive alternative than tearing off and replacing all the existing roof components.

#### **Proposal**

West Roofing suggested installing a spray polyurethane foam (SPF) roofing system right on top of the existing roof, which would be much quicker and more cost-effective than a total tear-off and replacement. For the Career Center project, West Roofing recommended an SPF system from Carlisle Roof Foam and Coatings (CRFC) that carried a 20-year manufacturer's warranty. The fully adhered, self-flashing system is seamless and seals all penetrations with no joints or fasteners, and SPF can be sprayed in a way that builds slope to enhance drainage and eliminate ponding water.

Because CRFC's spray foam could be applied over the existing roof and is easily installed around penetrations, the spray foam proposal was about one-third the cost of the alternative. The project was completed in 25 days and only took a crew of eight roofers to install.