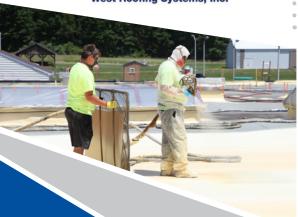

#### **SYSTEM**

PremiSEAL<sup>™</sup> SPF and SeamlesSEAL<sup>™</sup> ULTRA HS Silicone Coating over existing granulated mod bit

West Roofing Systems, Inc.

Roofing contractor West Roofing Systems offered the Mercer County Career Center a quicker and less expensive alternative than tearing off and replacing all the existing roof components.

#### **Proposal**

West Roofing suggested installing a spray polyurethane foam (SPF) roofing system right on top of the existing roof, which would be much quicker and more cost-effective than a total tear-off and replacement. For the Career Center project, West Roofing recommended an SPF system from Carlisle Roof Foam and Coatings (CRFC) that carried a 20-year manufacturer's warranty. The fully adhered, self-flashing system is seamless and seals all penetrations with no joints or fasteners, and SPF can be sprayed in a way that builds slope to enhance drainage and eliminate ponding water.

Because CRFC's spray foam could be applied over the existing roof and is easily installed around penetrations, the spray foam proposal was about one-third the cost of the alternative. The project was completed in 25 days and only took a crew of eight roofers to install.